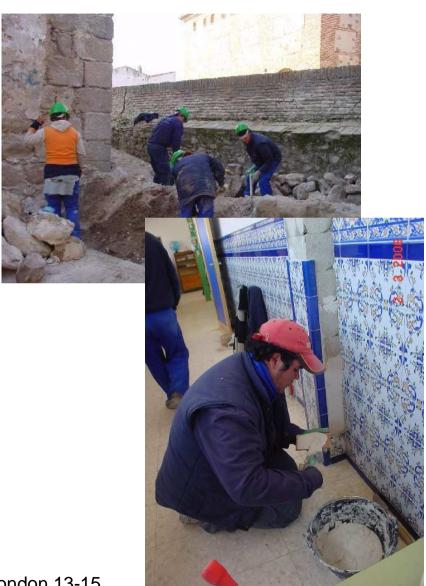

## Schooll Factory El Salvador I and II

Object performance:
Restoration of the Mudéjar
Church of El Salvador,
whose construction dates

from centuries XII-XV and their adjustment like museum and exhibition hall.

#### **Developed Workshops:**

- Masonry
- Iron workshop
- Carpentry
- Paved and Tiled
- Electrical systems

Schools Factory. London 13-15 September 06

#### Results:

During first stage of the project (2003-2005) they passed a total of 83 participants, which were all inserted in the labour world.

**Insertion: 200%** 

The second phase of the project has initiated it a total of 40 students.