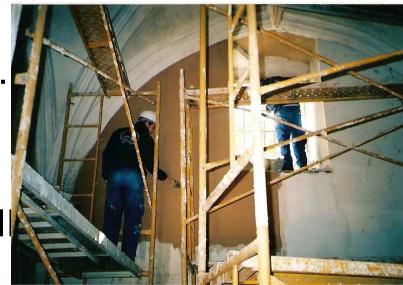

## Schooll Factory El Salvador I and II

Object performance:
Restoration of the Mudéjar
Church of El Salvador,
whose construction dates

from centuries XII-XV and their adjustment like museum and exhibition hall.

#### **Developed Workshops:**

- Masonry
- Iron workshop
- Carpentry
- Paved and Tiled
- Electrical systems

Schools Factory. London 13-15 September 06