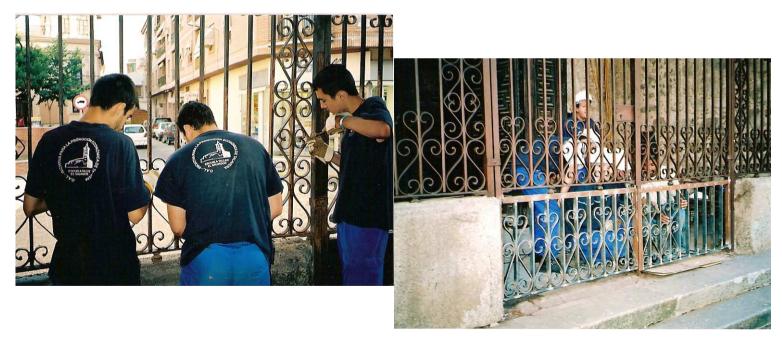

## Schooll Factory El Salvador I and II

Object performance:
Restoration of the Mudéjar
Church of El Salvador,
whose construction dates

from centuries XII-XV and their adjustment like museum and exhibition hall.

#### **Developed Workshops:**

- Masonry
- Iron workshop
- Carpentry
- Paved and Tiled
- Electrical systems

Schools Factory. London 13-15 September 06