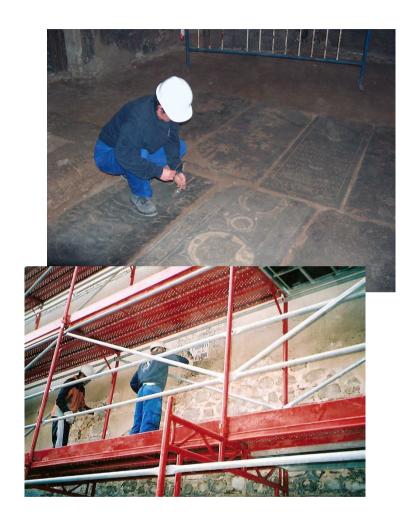

## Schooll Factory El Salvador I and II

Object performance:
Restoration of the Mudéjar
Church of El Salvador,
whose construction dates

from centuries XII-XV and their adjustment like museum and exhibition hall.

#### **Developed Workshops:**

- Masonry
- Iron workshop
- Carpentry
- Paved and Tiled
- Electrical systems

Schools Factory. London 13-15 September 06