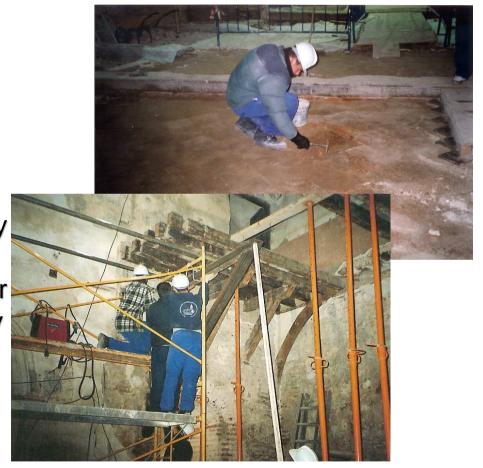

## Schooll Factory El Salvador I and II

Object performance:
Restoration of the Mudéjar
Church of El Salvador,
whose construction dates

from centuries XII-XV and their adjustment like museum and exhibition hall.

#### **Developed Workshops:**

- Masonry
- Iron workshop
- Carpentry
- Paved and Tiled
- Electrical systems

Schools Factory. London 13-15 September 06