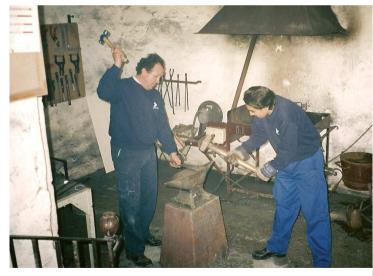

#### **Developed Workshops:**

- Masonry
- Iron workshop
- Carpentry
- Paved and Tiled
- Electrical systems

Schools Factory. London 13-15 September 06

#### Workshops:

- Masonry
- Paved Tiled
- Iron workshop
- Locksmith shop and Forges
- Gardening
- Delineation.

Participants: They have passed to total of 61 students

Level of Insertion: 200%.