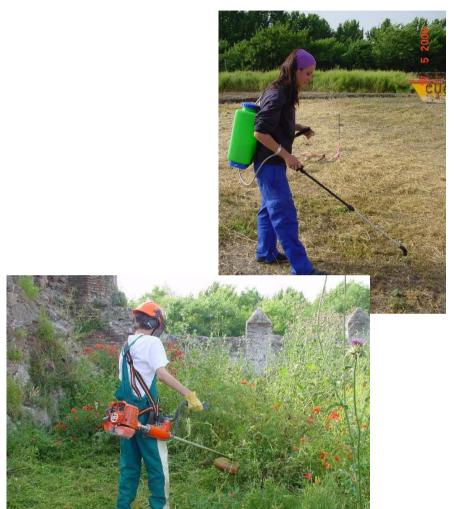

#### Workshops:

- Masonry
- Paved Tiled
- Iron workshop
- Locksmith shop and Forges
- Gardening
- Delineation.

Participants: They have passed to total of 61 students

Level of Insertion: 200%.