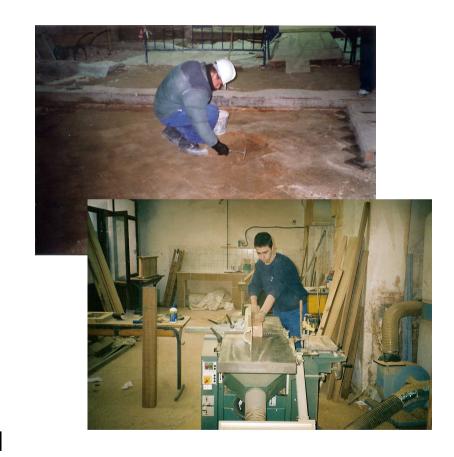

#### **Developed Workshops:**

- Masonry
- Iron workshop
- Carpentry
- Paved and Tiled
- Electrical systems

Schools Factory. London 13-15 September 06

#### Workshops:

- Masonry
- Paved Tiled
- Iron workshop
- Locksmith shop and Forges
- Gardening
- Delineation.

Participants: They have passed to total of 61 students

Level of Insertion: 200%.