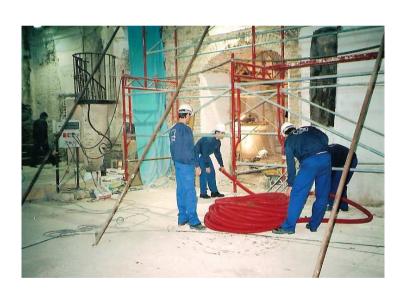

## Schooll Factory El Salvador I and II

Object performance:
Restoration of the Mudéjar
Church of El Salvador,
whose construction dates

from centuries XII-XV and their adjustment like museum and exhibition hall.

#### **Developed Workshops:**

- Masonry
- Iron workshop
- Carpentry
- Paved and Tiled
- Electrical systems

Schools Factory. London 13-15 September 06