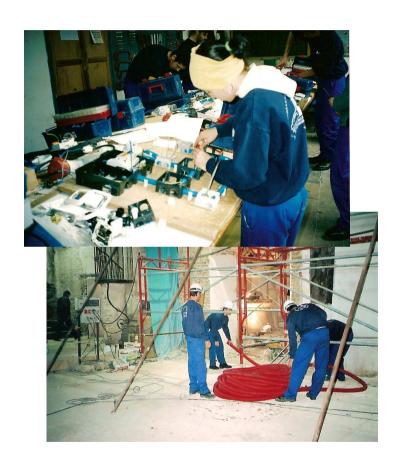

#### **Developed Workshops:**

- Masonry
- Iron workshop
- Carpentry
- Paved and Tiled
- Electrical systems

Schools Factory. London 13-15 September 06

#### Results:

During first stage of the project (2003-2005) they passed a total of 83 participants, which were all inserted in the labour world.

**Insertion: 200%** 

The second phase of the project has initiated it a total of 40 students.